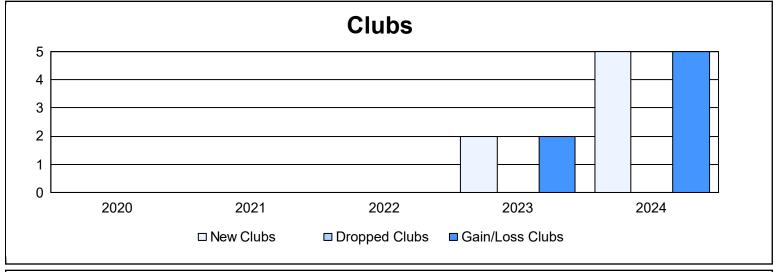

District 300E 1 As of June 2024 Cumulative

| Year      | New<br>Clubs | Dropped<br>Clubs | Gain/<br>Loss<br>Clubs | New<br>Members | Charter<br>Members | Reinstate<br>Members | Transfer<br>Members | Total<br>Member<br>Added | Total<br>Members<br>Dropped | Gain/<br>Loss<br>Members |
|-----------|--------------|------------------|------------------------|----------------|--------------------|----------------------|---------------------|--------------------------|-----------------------------|--------------------------|
| 2019-2020 | 0            | 0                | 0                      | 520            | 8                  | 30                   | 10                  | 568                      | 480                         | 88                       |
| 2020-2021 | 0            | 0                | 0                      | 486            | 1                  | 33                   | 14                  | 534                      | 476                         | 58                       |
| 2021-2022 | 0            | 0                | 0                      | 442            | 4                  | 25                   | 15                  | 486                      | 604                         | -118                     |
| 2022-2023 | 2            | 0                | 2                      | 431            | 66                 | 33                   | 18                  | 548                      | 533                         | 15                       |
| 2023-2024 | 5            | 0                | 5                      | 545            | 101                | 38                   | 20                  | 704                      | 567                         | 137                      |
| Average   | 1            | 0                | 1                      | 485            | 36                 | 32                   | 15                  | 568                      | 532                         | 36                       |